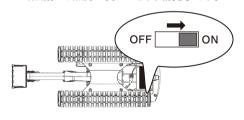

## <リモコンと本体の電源を入れる>

リモコンと本体の電源スイッチをオンにします。

リモコンのインジケーター、または本体のヘッドライトが、点滅から点灯に変わると、準備完了です。