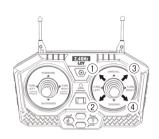

## <組み合わせた動作の例>

①~④の方向にスティックを操作すると、その場で旋回しながら掘削動作します。

⑤~⑧の方向にスティックを操作すると、前進または後進しながら上部が回転します。 また、同時に⑨または⑩の方向にスティックを操作すると、アームが上昇または下降します。