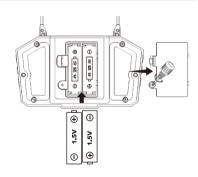

## 3. リモコンの電池の入れ方

- ①リモコンの背面のネジを反時計回りに緩めて、電池蓋を 外します。
- ②新しい同じ種類の単3形電池(別売)を入れます。 ※電池の向きに注意して、正しく入れます。