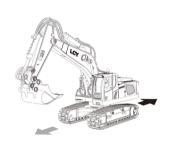

状態で、充電してください。
- ●乾雷池や充雷池は、本書に従って正しく取り付け・取り外しを行ってください。
- ●古い雷池と新しい雷池、または異なる種類の雷池を混ぜて使用しないでください。
- ●極性(⊕と⊝の向き)に注意して、正しく入れてください。
- ●使用済みの電池は、取り外してください。また、長期間使用しない場合、電池を取り外してください。
- ●電池をショート(短絡)させないでください。
- ●お子様だけで、充電池を充電しないでください。
- ●本体の充電池は、必ず付属のUSB充電ケーブルを使用して充電してください。
- ●USB充電ケーブルは、定期的に損傷などがないか点検してください。 損傷などがあった場合は、使用しないでください。

# 2. 内容物









本体専用充電池 ×1







## 3. リモコンの電池の入れ方

- ①リモコンの背面のネジを反時計回りに緩めて、電池蓋を 外します。
- ②新しい同じ種類の単3形電池(別売)を入れます。 ※電池の向きに注意して、正しく入れます。



# 4. 本体の充電池の充電方法

- ①底面のネジを反時計回りに緩めて電池蓋を外します。
- ②充電池を取り外します。
- ③取り外した充電池を、付属のUSB充電用ケーブルに接続します。
- ④USB充電用ケーブルをUSB充電器(別売)に接続します
- ⑤コンセントに差し込み、USB端子部が赤色で点灯すると充雷開始です。
- ⑥赤色のライトが消灯すると充電完了ですので、逆の手順で本体に充電池を取り付けます。



# 5. 使い方

## <リモコンと本体の電源を入れる>

リモコンと本体の電源スイッチをオンにします。

リモコンのインジケーター、または本体のヘッドライトが、点滅から点灯に変わると、準備完了です。





## <前進·後進>





## <旋回>





## <上部回転>





## <掘削>





## <組み合わせた動作の例>

①~④の方向にスティックを操作すると、その場で旋回しながら掘削動作します。





⑤~⑧の方向にスティックを操作すると、前進または後進しながら上部が回転します。 また、同時に⑨または⑩の方向にスティックを操作すると、アームが上昇または下降します。







### **<デモモード>**





## 6. 故障かなと思ったとき

#### 現象

#### 処置

#### ●雷源スイッチがオフになっている

→本体とリモコンの電源スイッチをオンにします。

#### 本体が動作しない



→リモコンの乾雷池を交換し、本体の充電池を充電します。



- ●電池の極性 (⊕と⊝の向き) が逆になっている
- →乾電池と充電池の向きを正しく入れなおします。

→操作できるまで、リモコンを本体に近づけます。

#### リモコンで操作できない



#### ●電波が干渉している

→使用場所を変更します。

●本体とリモコンが離れすぎている

# 7. 仕様

対 象 年 齢:6才以上 使 用 周 波 数:2.4GHz

操作可能距離:約15m(見通し)

使 用 電 池: 本体…リチウムイオン電池×1、リモコン…単3×2本 (別売)

連続使用時間:本体…約40分、リモコン…約2.5時間

※使用時間は目安です。電池、路面状態、使用方法などにより異なります。

充 電 時 間:約2時間

材 質:本体…ABS・鉄、リモコン…ABS

質 量:本体…515g(充電池含む)、リモコン…100g(乾電池除く)

## 保証書

この製品は優れた技術と部品で製造され、厳密な検査をへて出荷されたことを証明し、下記の規約により小売店から購入した日から1年