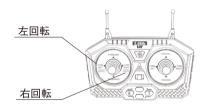

本書に従って正しく取り付け・取り外しを行ってください。
- ●古い雷池と新しい雷池、または異なる種類の雷池を混ぜて使用しないでください。
- ●極性(⊕と⊝の向き)に注意して、正しく入れてください。
- ●使用済みの電池は、取り外してください。また、長期間使用しない場合、電池を取り外してください。
- ●電池をショート(短絡)させないでください。
- ●お子様だけで、充電池を充電しないでください。
- ●本体の充電池は、必ず付属のUSB充電ケーブルを使用して充電してください。
- ●USB充電ケーブルは、定期的に損傷などがないか点検してください。 損傷などがあった場合は、使用しないでください。

# 2. 内容物









本体専用充電池 ×1







## 3. リモコンの電池の入れ方

- ①リモコンの背面のネジを反時計回りに緩めて、電池蓋を 外します。
- ②新しい同じ種類の単3形電池(別売)を入れます。 ※電池の向きに注意して、正しく入れます。



# 4. 本体の充電池の充電方法

- ①底面のネジを反時計回りに緩めて電池蓋を外します。
- ②充電池を取り外します。
- ③取り外した充電池を、付属のUSB充電用ケーブルに接続します。
- ④USB充電用ケーブルをUSB充電器(別売)に接続します
- ⑤コンセントに差し込み、USB端子部が赤色で点灯すると充雷開始です。
- ⑥赤色のライトが消灯すると充電完了ですので、逆の手順で本体に充電池を取り付けます。



# 5. 使い方

## <リモコンと本体の電源を入れる>

リモコンと本体の電源スイッチをオンにします。

リモコンのインジケーター、または本体のヘッドライトが、点滅から点灯に変わると、準備完了です。





## <前進·後進>





## <旋回>





## <上部回転>





## <掘削>





## <組み合わせた動作の例>

①~④の方向にスティックを操作すると、その場で旋回しながら掘削動作します。





⑤~⑧の方向にスティックを操作すると、前進または後進しながら上部が回転します。 また、同時に⑨または⑩の方向にスティックを操作すると、アームが上昇または下降します。







### **<デモモード>**





## 6. 故障かなと思ったとき

#### 現象

#### 処置

#### ●雷源スイッチがオフになっている

→本体とリモコンの電源スイッチをオンにします。

#### 本体が動作しない



→リモコンの乾雷池を交換し、本体の充電池を充電します。



- ●電池の極性 (⊕と⊝の向き) が逆になっている
- →乾電池と充電池の向きを正しく入れなおします。

→操作できるまで、リモコンを本体に近づけます。

#### リモコンで操作できない



#### ●電波が干渉している

→使用場所を変更します。

●本体とリモコンが離れすぎている

# 7. 仕様

対 象 年 齢:6才以上 使 用 周 波 数:2.4GHz

操作可能距離:約15m(見通し)

使 用 電 池: 本体…リチウムイオン電池×1、リモコン…単3×2本 (別売)

連続使用時間:本体…約40分、リモコン…約2.5時間

※使用時間は目安です。電池、路面状態、使用方法などにより異なります。

充 電 時 間:約2時間

材 質:本体…ABS・鉄、リモコン…ABS

質 量:本体…515g(充電池含む)、リモコン…100g(乾電池除く)

## 保証書

この製品は優れた技術と部品で製造され、厳密な検査をへて出荷されたことを証明し、下記の規約により小売店から購入した日から1年間、その品質を保証します。

#### 持认修理