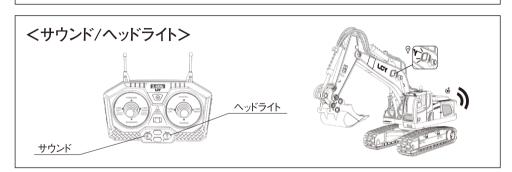

## <リモコンと本体の電源を入れる>

リモコンと本体の電源スイッチをオンにします。

リモコンのインジケーター、または本体のヘッドライトが、点滅から点灯に変わると、準備完了です。