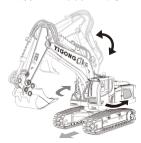

)させないでください。
- ●お子様だけで、充電池を充電しないでください。
- ●本体の充電池は、必ず付属のUSB充電ケーブルを使用して充電してください。
- ●USB充電ケーブルは、定期的に損傷などがないか点検してください。 損傷などがあった場合は、使用しないでください。

# 2. 内容物









本体専用充電池 ×1







## 3. リモコンの電池の入れ方

- ①リモコンの背面のネジを反時計回りに緩めて、電池蓋を 外します。
- ②新しい同じ種類の単3形電池(別売)を入れます。 ※電池の向きに注意して、正しく入れます。



# 4. 本体の充電池の充電方法

- ①底面のネジを反時計回りに緩めて電池蓋を外します。
- ②充電池を取り外します。
- ③取り外した充電池を、付属のUSB充電用ケーブルに接続します。
- ④USB充電用ケーブルをUSB充電器(別売)に接続します
- ⑤コンセントに差し込み、USB端子部が赤色で点灯すると充雷開始です。
- ⑥赤色のライトが消灯すると充電完了ですので、逆の手順で本体に充電池を取り付けます。



# 5. 使い方

## <リモコンと本体の電源を入れる>

リモコンと本体の電源スイッチをオンにします。

リモコンのインジケーター、または本体のヘッドライトが、点滅から点灯に変わると、準備完了です。





## <前進·後進>





## <旋回>





## <上部回転>





## <掘削>





## <組み合わせた動作の例>

①~④の方向にスティックを操作すると、その場で旋回しながら掘削動作します。





⑤~⑧の方向にスティックを操作すると、前進または後進しながら上部が回転します。 また、同時に⑨または⑩の方向にスティックを操作すると、アームが上昇または下降します。







### **<デモモード>**





## 6. 故障かなと思ったとき

#### 現象

#### 処置

#### ●雷源スイッチがオフになっている

→本体とリモコンの電源スイッチをオンにします。

#### 本体が動作しない



→リモコンの乾雷池を交換し、本体の充電池を充電します。



- ●電池の極性 (⊕と⊝の向き) が逆になっている
- →乾電池と充電池の向きを正しく入れなおします。

→操作できるまで、リモコンを本体に近づけます。

#### リモコンで操作できない



#### ●電波が干渉している

→使用場所を変更します。

●本体とリモコンが離れすぎている

# 7. 仕様

対 象 年 齢:6才以上 使 用 周 波 数:2.4GHz

操作可能距離:約15m(見通し)

使 用 電 池: 本体…リチウムイオン電池×1、リモコン…単3×2本 (別売)

連続使用時間:本体…約40分、リモコン…約2.5時間

※使用時間は目安です。電池、路面状態、使用方法などにより異なります。

充 電 時 間:約2時間

材 質:本体…ABS・鉄、リモコン…ABS

質 量:本体…515g(充電池含む)、リモコン…100g(乾電池除く)

## 保証書

この製品は優れた技術と部品で製造され、厳密な検査をへて出荷されたことを証明し、下記の規約により小売店から購入した日から1年間、その品質を保証します。

#### 持认修理

- 1.通常使用により欠陥が生じた場合は、無償で新品と交換または修理をいたします。
  - ただし、以下の理由は免責といたします。
  - ①取扱上の不注意、誤った使用方法。
  - ②天災・火災等。

- ④保存上の不備。
- ⑤小社以外による修理または改造。
- ③お買上げ後の輸送・移動・落下等。
- ⑥木製品木来の使用