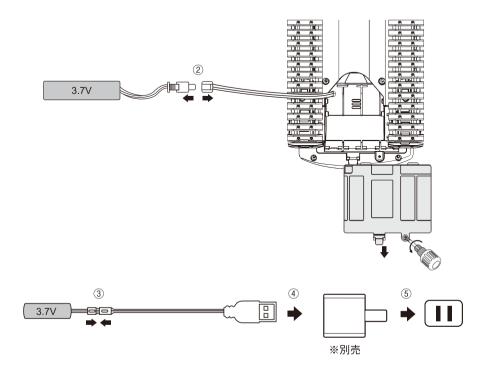

# 4. 本体の充電池の充電方法

- ①底面のネジを反時計回りに緩めて電池蓋を外します。
- ②充電池を取り外します。
- ③取り外した充電池を、付属のUSB充電用ケーブルに接続します。
- ④USB充電用ケーブルをUSB充電器(別売)に接続します
- ⑤コンセントに差し込み、USB端子部が赤色で点灯すると充雷開始です。
- ⑥赤色のライトが消灯すると充電完了ですので、逆の手順で本体に充電池を取り付けます。