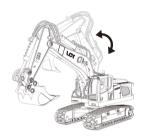

り外しを行ってください。
- ●古い雷池と新しい雷池、または異なる種類の雷池を混ぜて使用しないでください。
- ●極性(⊕と⊝の向き)に注意して、正しく入れてください。
- ●使用済みの電池は、取り外してください。また、長期間使用しない場合、電池を取り外してください。
- ●電池をショート(短絡)させないでください。
- ●お子様だけで、充電池を充電しないでください。
- ●本体の充電池は、必ず付属のUSB充電ケーブルを使用して充電してください。
- ●USB充電ケーブルは、定期的に損傷などがないか点検してください。 損傷などがあった場合は、使用しないでください。

# 2. 内容物









本体専用充電池 ×1







## 3. リモコンの電池の入れ方

- ①リモコンの背面のネジを反時計回りに緩めて、電池蓋を 外します。
- ②新しい同じ種類の単3形電池(別売)を入れます。 ※電池の向きに注意して、正しく入れます。



# 4. 本体の充電池の充電方法

- ①底面のネジを反時計回りに緩めて電池蓋を外します。
- ②充電池を取り外します。
- ③取り外した充電池を、付属のUSB充電用ケーブルに接続します。
- ④USB充電用ケーブルをUSB充電器(別売)に接続します
- ⑤コンセントに差し込み、USB端子部が赤色で点灯すると充雷開始です。
- ⑥赤色のライトが消灯すると充電完了ですので、逆の手順で本体に充電池を取り付けます。



# 5. 使い方

## <リモコンと本体の電源を入れる>

リモコンと本体の電源スイッチをオンにします。

リモコンのインジケーター、または本体のヘッドライトが、点滅から点灯に変わると、準備完了です。





## <前進·後進>





## <旋回>





## <上部回転>





## <掘削>





## <組み合わせた動作の例>

①~④の方向にスティックを操作すると、その場で旋回しながら掘削動作します。





⑤~⑧の方向にスティックを操作すると、前進または後進しながら上部が回転します。 また、同時に⑨または⑩の方向にスティックを操作すると、アームが上昇または下降します。







### **<デモモード>**





## 6. 故障かなと思ったとき

#### 現象

#### 処置

#### ●雷源スイッチがオフになっている

→本体とリモコンの電源スイッチをオンにします。

#### 本体が動作しない



→リモコンの乾雷池を交換し、本体の充電池を充電します。



- ●電池の極性 (⊕と⊝の向き) が逆になっている
- →乾電池と充電池の向きを正しく入れなおします。

→操作できるまで、リモコンを本体に近づけます。

#### リモコンで操作できない



#### ●電波が干渉している

→使用場所を変更します。

●本体とリモコンが離れすぎている

# 7. 仕様

対 象 年 齢:6才以上 使 用 周 波 数:2.4GHz

操作可能距離:約15m(見通し)

使 用 電 池: 本体…リチウムイオン電池×1、リモコン…単3×2本 (別売)

連続使用時間:本体…約40分、リモコン…約2.5時間

※使用時間は目安です。電池、路面状態、使用方法などにより異なります。

充 電 時 間:約2時間

材 質:本体…ABS・鉄、リモコン…ABS

質 量:本体…515g(充電池含む)、リモコン…100g(乾電池除く)

## 保証書

この製品は優れた技術と部品で製造され、厳密な検査をへて出荷されたことを証明し、下記の規約により小売店から購入した日から1年間、その品質を保証します。

#### 持认修理

- 1.通常使用により欠陥が生