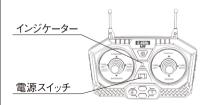

## <リモコンと本体の電源を入れる>

リモコンと本体の電源スイッチをオンにします。

リモコンのインジケーター、または本体のヘッドライトが、点滅から点灯に変わると、準備完了です。