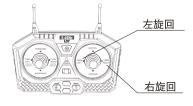

い。
- ●乾雷池や充雷池は、本書に従って正しく取り付け・取り外しを行ってください。
- ●古い雷池と新しい雷池、または異なる種類の雷池を混ぜて使用しないでください。
- ●極性(⊕と⊝の向き)に注意して、正しく入れてください。
- ●使用済みの電池は、取り外してください。また、長期間使用しない場合、電池を取り外してください。
- ●電池をショート(短絡)させないでください。
- ●お子様だけで、充電池を充電しないでください。
- ●本体の充電池は、必ず付属のUSB充電ケーブルを使用して充電してください。
- ●USB充電ケーブルは、定期的に損傷などがないか点検してください。 損傷などがあった場合は、使用しないでください。

# 2. 内容物









本体専用充電池 ×1







## 3. リモコンの電池の入れ方

- ①リモコンの背面のネジを反時計回りに緩めて、電池蓋を 外します。
- ②新しい同じ種類の単3形電池(別売)を入れます。 ※電池の向きに注意して、正しく入れます。



# 4. 本体の充電池の充電方法

- ①底面のネジを反時計回りに緩めて電池蓋を外します。
- ②充電池を取り外します。
- ③取り外した充電池を、付属のUSB充電用ケーブルに接続します。
- ④USB充電用ケーブルをUSB充電器(別売)に接続します
- ⑤コンセントに差し込み、USB端子部が赤色で点灯すると充雷開始です。
- ⑥赤色のライトが消灯すると充電完了ですので、逆の手順で本体に充電池を取り付けます。



# 5. 使い方

## <リモコンと本体の電源を入れる>

リモコンと本体の電源スイッチをオンにします。

リモコンのインジケーター、または本体のヘッドライトが、点滅から点灯に変わると、準備完了です。





## <前進·後進>





## <旋回>





## <上部回転>





## <掘削>





## <組み合わせた動作の例>

①~④の方向にスティックを操作すると、その場で旋回しながら掘削動作します。





⑤~⑧の方向にスティックを操作すると、前進または後進しながら上部が回転します。 また、同時に⑨または⑩の方向にスティックを操作すると、アームが上昇または下降します。







### **<デモモード>**





## 6. 故障かなと思ったとき

#### 現象

#### 処置

#### ●雷源スイッチがオフになっている

→本体とリモコンの電源スイッチをオンにします。

#### 本体が動作しない



→リモコンの乾雷池を交換し、本体の充電池を充電します。



- ●電池の極性 (⊕と⊝の向き) が逆になっている
- →乾電池と充電池の向きを正しく入れなおします。

→操作できるまで、リモコンを本体に近づけます。

#### リモコンで操作できない



#### ●電波が干渉している

→使用場所を変更します。

●本体とリモコンが離れすぎている

# 7. 仕様

対 象 年 齢:6才以上 使 用 周 波 数:2.4GHz

操作可能距離:約15m(見通し)

使 用 電 池: 本体…リチウムイオン電池×1、リモコン…単3×2本 (別売)

連続使用時間:本体…約40分、リモコン…約2.5時間

※使用時間は目安です。電池、路面状態、使用方法などにより異なります。

充 電 時 間:約2時間

材 質:本体…ABS・鉄、リモコン…ABS

質 量:本体…515g(充電池含む)、リモコン…100g(乾電池除く)

## 保証書

この製品は優れた技術と部品で製造され、厳密な検査をへて出荷されたことを証明し、下記の規約により小売店から購入した日から1年間、その品質を保証しま