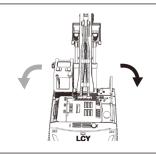

- ●乾雷池や充雷池は、本書に従って正しく取り付け・取り外しを行ってください。
- ●古い雷池と新しい雷池、または異なる種類の雷池を混ぜて使用しないでください。
- ●極性(⊕と⊝の向き)に注意して、正しく入れてください。
- ●使用済みの電池は、取り外してください。また、長期間使用しない場合、電池を取り外してください。
- ●電池をショート(短絡)させないでください。
- ●お子様だけで、充電池を充電しないでください。
- ●本体の充電池は、必ず付属のUSB充電ケーブルを使用して充電してください。
- ●USB充電ケーブルは、定期的に損傷などがないか点検してください。 損傷などがあった場合は、使用しないでください。

# 2. 内容物









本体専用充電池 ×1







## 3. リモコンの電池の入れ方

- ①リモコンの背面のネジを反時計回りに緩めて、電池蓋を 外します。
- ②新しい同じ種類の単3形電池(別売)を入れます。 ※電池の向きに注意して、正しく入れます。



# 4. 本体の充電池の充電方法

- ①底面のネジを反時計回りに緩めて電池蓋を外します。
- ②充電池を取り外します。
- ③取り外した充電池を、付属のUSB充電用ケーブルに接続します。
- ④USB充電用ケーブルをUSB充電器(別売)に接続します
- ⑤コンセントに差し込み、USB端子部が赤色で点灯すると充雷開始です。
- ⑥赤色のライトが消灯すると充電完了ですので、逆の手順で本体に充電池を取り付けます。



# 5. 使い方

## <リモコンと本体の電源を入れる>

リモコンと本体の電源スイッチをオンにします。

リモコンのインジケーター、または本体のヘッドライトが、点滅から点灯に変わると、準備完了です。





## <前進·後進>





## <旋回>





## <上部回転>





## <掘削>





## <組み合わせた動作の例>

①~④の方向にスティックを操作すると、その場で旋回しながら掘削動作します。





⑤~⑧の方向にスティックを操作すると、前進または後進しながら上部が回転します。 また、同時に⑨または⑩の方向にスティックを操作すると、アームが上昇または下降します。







### **<デモモード>**





## 6. 故障かなと思ったとき

#### 現象

#### 処置

#### ●雷源スイッチがオフになっている

→本体とリモコンの電源スイッチをオンにします。

#### 本体が動作しない



→リモコンの乾雷池を交換し、本体の充電池を充電します。



- ●電池の極性 (⊕と⊝の向き) が逆になっている
- →乾電池と充電池の向きを正しく入れなおします。

→操作できるまで、リモコンを本体に近づけます。

#### リモコンで操作できない



#### ●電波が干渉している

→使用場所を変更します。

●本体とリモコンが離れすぎている

# 7. 仕様

対 象 年 齢:6才以上 使 用 周 波 数:2.4GHz

操作可能距離:約15m(見通し)

使 用 電 池: 本体…リチウムイオン電池×1、リモコン…単3×2本 (別売)

連続使用時間:本体…約40分、リモコン…約2.5時間

※使用時間は目安です。電池、路面状態、使用方法などにより異なります。

充 電 時 間:約2時間

材 質:本体…ABS・鉄、リモコン…ABS

質 量:本体…515g(充電池含む)、リモコン…100g(乾電池除く)

## 保証書

この製品は優れた技術と部品で製造され、厳密な検査をへて出荷されたことを証明し、下記の規約により小売店から購入した日から1年間、その品質を保証します。