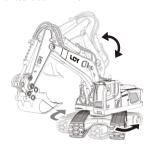

⊕と⊝の向き)に注意して、正しく入れてください。
- ●使用済みの電池は、取り外してください。また、長期間使用しない場合、電池を取り外してください。
- ●電池をショート(短絡)させないでください。
- ●お子様だけで、充電池を充電しないでください。
- ●本体の充電池は、必ず付属のUSB充電ケーブルを使用して充電してください。
- ●USB充電ケーブルは、定期的に損傷などがないか点検してください。 損傷などがあった場合は、使用しないでください。

# 2. 内容物









本体専用充電池 ×1







## 3. リモコンの電池の入れ方

- ①リモコンの背面のネジを反時計回りに緩めて、電池蓋を 外します。
- ②新しい同じ種類の単3形電池(別売)を入れます。 ※電池の向きに注意して、正しく入れます。



# 4. 本体の充電池の充電方法

- ①底面のネジを反時計回りに緩めて電池蓋を外します。
- ②充電池を取り外します。
- ③取り外した充電池を、付属のUSB充電用ケーブルに接続します。
- ④USB充電用ケーブルをUSB充電器(別売)に接続します
- ⑤コンセントに差し込み、USB端子部が赤色で点灯すると充雷開始です。
- ⑥赤色のライトが消灯すると充電完了ですので、逆の手順で本体に充電池を取り付けます。



# 5. 使い方

## <リモコンと本体の電源を入れる>

リモコンと本体の電源スイッチをオンにします。

リモコンのインジケーター、または本体のヘッドライトが、点滅から点灯に変わると、準備完了です。





## <前進·後進>





## <旋回>





## <上部回転>





## <掘削>





## <組み合わせた動作の例>

①~④の方向にスティックを操作すると、その場で旋回しながら掘削動作します。





⑤~⑧の方向にスティックを操作すると、前進または後進しながら上部が回転します。 また、同時に⑨または⑩の方向にスティックを操作すると、アームが上昇または下降します。







### **<デモモード>**





## 6. 故障かなと思ったとき

#### 現象

#### 処置

#### ●雷源スイッチがオフになっている

→本体とリモコンの電源スイッチをオンにします。

#### 本体が動作しない



→リモコンの乾雷池を交換し、本体の充電池を充電します。



- ●電池の極性 (⊕と⊝の向き) が逆になっている
- →乾電池と充電池の向きを正しく入れなおします。

→操作できるまで、リモコンを本体に近づけます。

#### リモコンで操作できない



#### ●電波が干渉している

→使用場所を変更します。

●本体とリモコンが離れすぎている

# 7. 仕様

対 象 年 齢:6才以上 使 用 周 波 数:2.4GHz

操作可能距離:約15m(見通し)

使 用 電 池: 本体…リチウムイオン電池×1、リモコン…単3×2本 (別売)

連続使用時間:本体…約40分、リモコン…約2.5時間

※使用時間は目安です。電池、路面状態、使用方法などにより異なります。

充 電 時 間:約2時間

材 質:本体…ABS・鉄、リモコン…ABS

質 量:本体…515g(充電池含む)、リモコン…100g(乾電池除く)

## 保証書

この製品は優れた技術と部品で製造され、厳密な検査をへて出荷されたことを証明し、下記の規約により小売店から購入した日から1年間、その品質を保証します。

#### 持认修理

- 1.通常使用により欠陥が生じた場合は、無償で新品と交換または修理をいたします。
  - ただし、以下の理由は免責といたします。
  - ①取扱上の