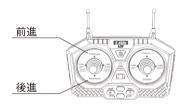

れた状態で、充電してください。
- ●乾雷池や充雷池は、本書に従って正しく取り付け・取り外しを行ってください。
- ●古い雷池と新しい雷池、または異なる種類の雷池を混ぜて使用しないでください。
- ●極性(⊕と⊝の向き)に注意して、正しく入れてください。
- ●使用済みの電池は、取り外してください。また、長期間使用しない場合、電池を取り外してください。
- ●電池をショート(短絡)させないでください。
- ●お子様だけで、充電池を充電しないでください。
- ●本体の充電池は、必ず付属のUSB充電ケーブルを使用して充電してください。
- ●USB充電ケーブルは、定期的に損傷などがないか点検してください。 損傷などがあった場合は、使用しないでください。

# 2. 内容物









本体専用充電池 ×1







## 3. リモコンの電池の入れ方

- ①リモコンの背面のネジを反時計回りに緩めて、電池蓋を 外します。
- ②新しい同じ種類の単3形電池(別売)を入れます。 ※電池の向きに注意して、正しく入れます。



# 4. 本体の充電池の充電方法

- ①底面のネジを反時計回りに緩めて電池蓋を外します。
- ②充電池を取り外します。
- ③取り外した充電池を、付属のUSB充電用ケーブルに接続します。
- ④USB充電用ケーブルをUSB充電器(別売)に接続します
- ⑤コンセントに差し込み、USB端子部が赤色で点灯すると充雷開始です。
- ⑥赤色のライトが消灯すると充電完了ですので、逆の手順で本体に充電池を取り付けます。



# 5. 使い方

## <リモコンと本体の電源を入れる>

リモコンと本体の電源スイッチをオンにします。

リモコンのインジケーター、または本体のヘッドライトが、点滅から点灯に変わると、準備完了です。





## <前進·後進>





## <旋回>





## <上部回転>





## <掘削>





## <組み合わせた動作の例>

①~④の方向にスティックを操作すると、その場で旋回しながら掘削動作します。





⑤~⑧の方向にスティックを操作すると、前進または後進しながら上部が回転します。 また、同時に⑨または⑩の方向にスティックを操作すると、アームが上昇または下降します。







### **<デモモード>**





## 6. 故障かなと思ったとき

#### 現象

#### 処置

#### ●雷源スイッチがオフになっている

→本体とリモコンの電源スイッチをオンにします。

#### 本体が動作しない



→リモコンの乾雷池を交換し、本体の充電池を充電します。



- ●電池の極性 (⊕と⊝の向き) が逆になっている
- →乾電池と充電池の向きを正しく入れなおします。

→操作できるまで、リモコンを本体に近づけます。

#### リモコンで操作できない



#### ●電波が干渉している

→使用場所を変更します。

●本体とリモコンが離れすぎている

# 7. 仕様

対 象 年 齢:6才以上 使 用 周 波 数:2.4GHz

操作可能距離:約15m(見通し)

使 用 電 池: 本体…リチウムイオン電池×1、リモコン…単3×2本 (別売)

連続使用時間:本体…約40分、リモコン…約2.5時間

※使用時間は目安です。電池、路面状態、使用方法などにより異なります。

充 電 時 間:約2時間

材 質:本体…ABS・鉄、リモコン…ABS

質 量:本体…515g(充電池含む)、リモコン…100g(乾電池除く)

## 保証書

この製品は優れた技術と部品で製造され、厳密な検査をへて出荷されたことを証明し、下記の規約により小売店から購入した日から