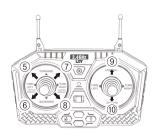

## <リモコンと本体の電源を入れる>

リモコンと本体の電源スイッチをオンにします。

リモコンのインジケーター、または本体のヘッドライトが、点滅から点灯に変わると、準備完了です。

## <前進·後進>

## <旋回>

## <上部回転>

## <掘削>

## <組み合わせた動作の例>

①~④の方向にスティックを操作すると、その場で旋回しながら掘削動作します。

⑤~⑧の方向にスティックを操作すると、前進または後進しながら上部が回転します。 また、同時に⑨または⑩の方向にスティックを操作すると、アームが上昇または下降します。