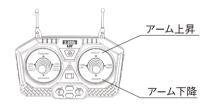

・取り外しを行ってください。
- ●古い雷池と新しい雷池、または異なる種類の雷池を混ぜて使用しないでください。
- ●極性(⊕と⊝の向き)に注意して、正しく入れてください。
- ●使用済みの電池は、取り外してください。また、長期間使用しない場合、電池を取り外してください。
- ●電池をショート(短絡)させないでください。
- ●お子様だけで、充電池を充電しないでください。
- ●本体の充電池は、必ず付属のUSB充電ケーブルを使用して充電してください。
- ●USB充電ケーブルは、定期的に損傷などがないか点検してください。 損傷などがあった場合は、使用しないでください。

# 2. 内容物









本体専用充電池 ×1







## 3. リモコンの電池の入れ方

- ①リモコンの背面のネジを反時計回りに緩めて、電池蓋を 外します。
- ②新しい同じ種類の単3形電池(別売)を入れます。 ※電池の向きに注意して、正しく入れます。



# 4. 本体の充電池の充電方法

- ①底面のネジを反時計回りに緩めて電池蓋を外します。
- ②充電池を取り外します。
- ③取り外した充電池を、付属のUSB充電用ケーブルに接続します。
- ④USB充電用ケーブルをUSB充電器(別売)に接続します
- ⑤コンセントに差し込み、USB端子部が赤色で点灯すると充雷開始です。
- ⑥赤色のライトが消灯すると充電完了ですので、逆の手順で本体に充電池を取り付けます。



# 5. 使い方

## <リモコンと本体の電源を入れる>

リモコンと本体の電源スイッチをオンにします。

リモコンのインジケーター、または本体のヘッドライトが、点滅から点灯に変わると、準備完了です。





## <前進·後進>





## <旋回>





## <上部回転>





## <掘削>





## <組み合わせた動作の例>

①~④の方向にスティックを操作すると、その場で旋回しながら掘削動作します。





⑤~⑧の方向にスティックを操作すると、前進または後進しながら上部が回転します。 また、同時に⑨または⑩の方向にスティックを操作すると、アームが上昇または下降します。







### **<デモモード>**





## 6. 故障かなと思ったとき

#### 現象

#### 処置

#### ●雷源スイッチがオフになっている

→本体とリモコンの電源スイッチをオンにします。

#### 本体が動作しない



→リモコンの乾雷池を交換し、本体の充電池を充電します。



- ●電池の極性 (⊕と⊝の向き) が逆になっている
- →乾電池と充電池の向きを正しく入れなおします。

→操作できるまで、リモコンを本体に近づけます。

#### リモコンで操作できない



#### ●電波が干渉している

→使用場所を変更します。

●本体とリモコンが離れすぎている

# 7. 仕様

対 象 年 齢:6才以上 使 用 周 波 数:2.4GHz

操作可能距離:約15m(見通し)

使 用 電 池: 本体…リチウムイオン電池×1、リモコン…単3×2本 (別売)

連続使用時間:本体…約40分、リモコン…約2.5時間

※使用時間は目安です。電池、路面状態、使用方法などにより異なります。

充 電 時 間:約2時間

材 質:本体…ABS・鉄、リモコン…ABS

質 量:本体…515g(充電池含む)、リモコン…100g(乾電池除く)

## 保証書

この製品は優れた技術と部品で製造され、厳密な検査をへて出荷されたことを証明し、下記の規約により小売店から購入した日から1年間、その品質を保証します。

#### 持认修理

- 1.通常使用により欠陥