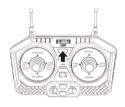

## <リモコンと本体の電源を入れる>

リモコンと本体の電源スイッチをオンにします。

リモコンのインジケーター、または本体のヘッドライトが、点滅から点灯に変わると、準備完了です。

## <前進·後進>

## <旋回>

## <上部回転>

## <掘削>

## <組み合わせた動作の例>

①~④の方向にスティックを操作すると、その場で旋回しながら掘削動作します。

⑤~⑧の方向にスティックを操作すると、前進または後進しながら上部が回転します。 また、同時に⑨または⑩の方向にスティックを操作すると、アームが上昇または下降します。

### **<デモモード>**