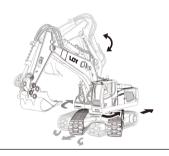

## <前進·後進>

## <旋回>

## <上部回転>

## <掘削>

## <組み合わせた動作の例>

①~④の方向にスティックを操作すると、その場で旋回しながら掘削動作します。

⑤~⑧の方向にスティックを操作すると、前進または後進しながら上部が回転します。 また、同時に⑨または⑩の方向にスティックを操作すると、アームが上昇または下降します。