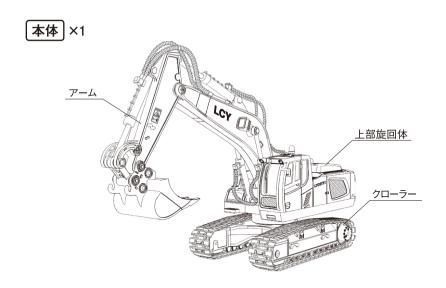

ないでください。
- ●高温による変形や損傷を避けるため、本製品を直射日光の当たる場所や暖房器具の前などに置かないでください。
- ●雨の当たる場所や水たまりの中で遊ばないでください。故障の原因になります。 水に漂れた場合すぐにふき取ってください。
- ●指や髪の手、衣服などが可動部に巻き込まれないよう、注意して遊んでください。

# ⚠ 注意

- ●ショベルカー本体、またはリモコンの電池が消耗すると、動作速度が低下します。 早めに充電、または電池を交換してください。
- ●アーム部分を手で無理に動かさないでください。故障や破損の原因になります。
- ●リモコンのアンテナを損傷しないよう。注意して使用してください。
- ●お手入れする際は、必ず電源を切ってから、汚れを乾いた布でふき取ってください。

# ⚠ 乾電池・充電池について

- ●本製品で使用する雷池は、本体: 専用リチウムイオン雷池、リモコン: 単3×2本(別売)です。
- ●乾電池を充電しないでください。
- ●充電池は、大人の人が常に見守られた状態で、充電してください。
- ●乾雷池や充雷池は、本書に従って正しく取り付け・取り外しを行ってください。
- ●古い雷池と新しい雷池、または異なる種類の雷池を混ぜて使用しないでください。
- ●極性(⊕と⊝の向き)に注意して、正しく入れてください。
- ●使用済みの電池は、取り外してください。また、長期間使用しない場合、電池を取り外してください。
- ●電池をショート(短絡)させないでください。
- ●お子様だけで、充電池を充電しないでください。
- ●本体の充電池は、必ず付属のUSB充電ケーブルを使用して充電してください。
- ●USB充電ケーブルは、定期的に損傷などがないか点検してください。 損傷などがあった場合は、使用しないでください。

# 2. 内容物









本体専用充電池 ×1







## 3. リモコンの電池の入れ方

- ①リモコンの背面のネジを反時計回りに緩めて、電池蓋を 外します。
- ②新しい同じ種類の単3形電池(別売)を入れます。 ※電池の向きに注意して、正しく入れます。



# 4. 本体の充電池の充電方法

- ①底面のネジを反時計回りに緩めて電池蓋を外します。
- ②充電池を取り外します。
- ③取り外した充電池を、付属のUSB充電用ケーブルに接続します。
- ④USB充電用ケーブルをUSB充電器(別売)に接続します
- ⑤コンセントに差し込み、USB端子部が赤色で点灯すると充雷開始です。
- ⑥赤色のライトが消灯すると充電完了ですので、逆の手順で本体に充電池を取り付けます。



# 5. 使い方

## <リモコンと本体の電源を入れる>

リモコンと本体の電源スイッチをオンにします。

リモコンのインジケーター、または本体のヘッドライトが、点滅から点灯に変わると、準備完了です。





## <前進·後進>





## <旋回>





## <上部回転>





## <掘削>





## <組み合わせた動作の例>

①~④の方向にスティックを操作すると、その場で旋回しながら掘削動作します。





⑤~⑧の方向にスティックを操作すると、前進または後進しながら上部が回転します。 また、同時に⑨または⑩の方向にスティックを操作すると、アームが上昇または下降します。







### **<デモモード>**





## 6. 故障かなと思ったとき

#### 現象

#### 処置

#### ●雷源スイッチがオフになっている

→本体とリモコンの電源スイッチをオンにします。

#### 本体が動作しない



→リモコンの乾雷池を交換し、本体の充電池を充電