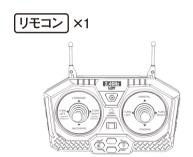

## 3. リモコンの電池の入れ方

- ①リモコンの背面のネジを反時計回りに緩めて、電池蓋を 外します。
- ②新しい同じ種類の単3形電池(別売)を入れます。 ※電池の向きに注意して、正しく入れます。

## <リモコンと本体の電源を入れる>

リモコンと本体の電源スイッチをオンにします。

リモコンのインジケーター、または本体のヘッドライトが、点滅から点灯に変わると、準備完了です。