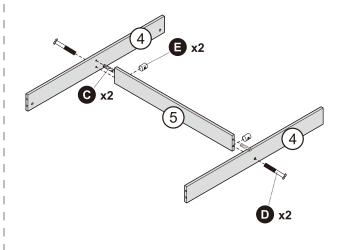

外観は予告なしに変更することがあります。

### 2. 組み立て時の注意

#### 組み立てる前に

#### 組み立て場所を確保し、順番どおりに組み立てる

- ●組立場所(十分広い平らな場所)を確保してください。
- ●床や壁、製品を傷付けないように、製品の下に厚手の布や梱包のダンボールなどを敷いてください。
- ●組み立ての順番を守らないと、組み立てができなくなったり、製品破損の原因になります。

#### 部品を確認する

- ●ネジなどの部品の番号、形状を説明書の部品一覧で確認してください。
- ●部品をなくさないようにまとめてください。
- ●部品は取り出すときに使う分だけ取り出してください。

#### ネジの締めかた

#### ネジは最初からきつく締めない

- ●最初からネジをきつく締めると他のネジ穴の位置が合わず、 組み立てできません。また、全体の歪みの原因になります。
  - ①すべてのネジを8割くらいに仮締めする
  - ②最後にすべてのネジをしっかり締め付ける
  - ※ネジの大きさに合ったドライバーを使ってください。 大きさの合わないドライバーでは力のムダが大きく、部品の 破損の原因になります。



#### 木ダボの取り付けかた

#### 垂直にねじ込みながら、しっかり奥まで差し込む

●ゴムハンマーなどをご使用の際は、強くたたきすぎないでください。



### 敷物を敷いて組み立てる

#### 床面保護のため、敷物を図のように本体の下に敷く

●厚手の布や梱包用ダンボールなどを使用してください。



### 3. 内容物

### 部材



### 部品











**E** x18

**F** x16

**G** x16

**(1)** x16

## 4. 組み立て方

### テーブル



















イス





3



\_\_\_\_\_

# 完成



### 5. お手入れのしかた

### 注意

本体表面を水気の多いぞうきんなどでふかない。クレンザー、シンナー、ベンジン、アルコール、灯油などは使用しない。(化学ぞうきんはその注意書きに従う) ひびわれや変色、変形の原因になります。

#### お手入れ / 点検

- ●薄めた台所用中性洗剤を浸したやわらかい布を固く絞って汚れを落とし、乾いた布で水分をよくふき取ってください。
- ●ネジは定期的に点検し、ゆるんでいるときはしっかり締めてください。(1か月に1度が目安です)

#### その他

●製品および梱包材を廃棄する際は、お住まいの自治体の取り決めに従ってください。

#### 6. 仕様

#### テーブル

寸 法: 幅800 × 奥行き800 × 高さ585 mm 甲板の表面材: ポリプロピレン樹脂(ブロック基礎板面)

天然木化粧繊維板(ブロック基礎板の反対面)

表面加工:ウレタン樹脂塗装

耐 荷 重:10kg 質 量:16.5kg

#### イス(1脚あたり)

寸 法:幅300×奥行き300×高さ580 mm

座面の高さ 290mm

構 造 部 材:天然木(脚)、MDF(脚以外)

表面加工:ウレタン樹脂塗装

耐 荷 重:50kg 質 量:2.7kg

#### 保証書

この製品は優れた技術と部品で製造され、厳密な検査をへて出荷されたことを証明 し、下記の規約により小売店から購入した日から1年間、その品質を保証します。

#### 持込修理

- 1. 通常使用により欠陥が生じた場合は、無償で新品と交換または修理をいたします。 ただし、以下の理由は免責といたします。
  - ①取扱上の不注意、誤った使用方法。

  - ②天災・火災等。 ③お買上