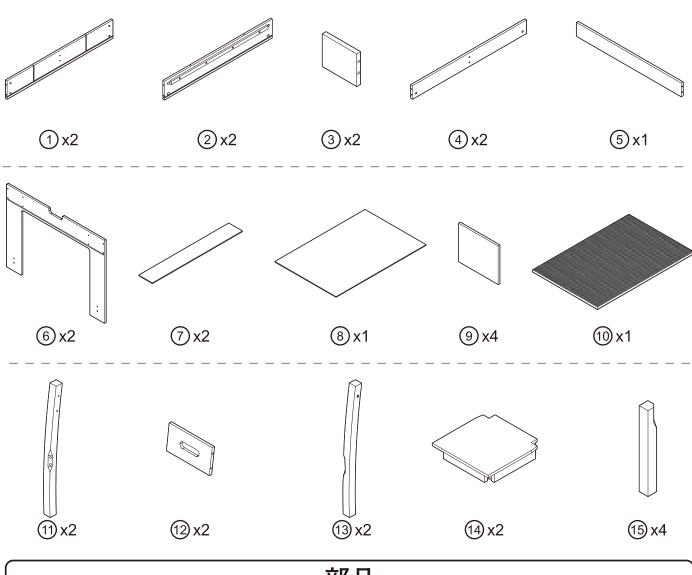

### 3. 内容物

### 部材

#### 部品を確認する

- ●ネジなどの部品の番号、形状を説明書の部品一覧で確認してください。
- ●部品をなくさないようにまとめてください。
- ●部品は取り出すときに使う分だけ取り出してください。