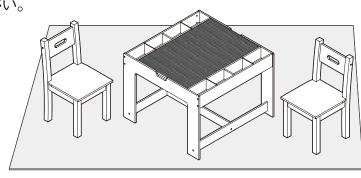

### **Block Playing Table with 2 Chair Set**

この度は、お買い上げいただき、誠にありがとうございます。 ご使用前に本書をよくお読みになり、正しくお使いください。 本書は、お読みになった後も大切に保管してください。

注意:組み立ての際は、大人2人での作業を推奨します。

# 完成