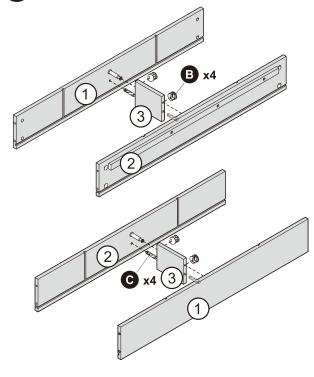

様・外観は予告なしに変更することがあります。

### 2. 組み立て時の注意

#### 組み立てる前に

#### 組み立て場所を確保し、順番どおりに組み立てる

- ●組立場所(十分広い平らな場所)を確保してください。
- ●床や壁、製品を傷付けないように、製品の下に厚手の布や梱包のダンボールなどを敷いてください。
- ●組み立ての順番を守らないと、組み立てができなくなったり、製品破損の原因になります。

#### 部品を確認する

- ●ネジなどの部品の番号、形状を説明書の部品一覧で確認してください。
- ●部品をなくさないようにまとめてください。
- ●部品は取り出すときに使う分だけ取り出してください。

#### ネジの締めかた

#### ネジは最初からきつく締めない

- ●最初からネジをきつく締めると他のネジ穴の位置が合わず、 組み立てできません。また、全体の歪みの原因になります。
  - ①すべてのネジを8割くらいに仮締めする
  - ②最後にすべてのネジをしっかり締め付ける
  - ※ネジの大きさに合ったドライバーを使ってください。 大きさの合わないドライバーでは力のムダが大きく、部品の 破損の原因になります。



#### 木ダボの取り付けかた

#### 垂直にねじ込みながら、しっかり奥まで差し込む

●ゴムハンマーなどをご使用の際は、強くたたきすぎないでください。



### 敷物を敷いて組み立てる

#### 床面保護のため、敷物を図のように本体の下に敷く

●厚手の布や梱包用ダンボールなどを使用してください。



### 3. 内容物

### 部材



### 部品











**E** x18

**F** x16

**G** x16

**(1)** x16

## 4. 組み立て方

### テーブル



















イス





3



\_\_\_\_\_

# 完成



### 5. お手入れのしかた

### 注意

本体表面を水気の多いぞうきんなどでふかない。クレンザー、シンナー、ベンジン、アルコール、灯油などは使用しない。(化学ぞうきんはその注意書きに従う) ひびわれや変色、変形の原因になります。

#### お手入れ / 点検

- ●薄めた台所用中性洗剤を浸したやわらかい布を固く絞って汚れを落とし、乾いた布で水分をよくふき取ってください。
- ●ネジは定期的に点検し、ゆるんでいるときはしっかり締めてください。(1か月に1度が目安です)

#### その他

●製品および梱包材を廃棄する際は、お住まいの自治体の取り決めに従ってください。

#### 6. 仕様

#### テーブル

寸 法: 幅800 × 奥行き800 × 高さ585 mm 甲板の表面材: ポリプロピレン樹脂(ブロック基礎板面)

天然木化粧繊維板(ブロック基礎板の反対面)

表面加工:ウレタン樹脂塗装

耐 荷 重:10kg 質 量:16.5kg

#### イス(1脚あたり)

寸 法:幅300×奥行き300×高さ580 mm

座面の高さ 290mm

構 造 部 材:天然木(脚)、MDF(脚以外)

表面加工:ウレタン樹脂塗装

耐 荷 重:50kg 質 量:2.7kg

#### 保証書

この製品は優れた技術と部品で製造され、厳密な検査をへて出荷されたことを証明 し、下記の規約により小売店から購入した日から1年間、その品質を保証します。

#### 持込修理

- 1. 通常使用により欠陥が生じた場合は、無償で新品と交換または修理をいたします。 ただし、以下の理由は免責といたします。
  - ①取扱上の不注意、誤った使用方法。

  - ②天災・火災等。 ③お