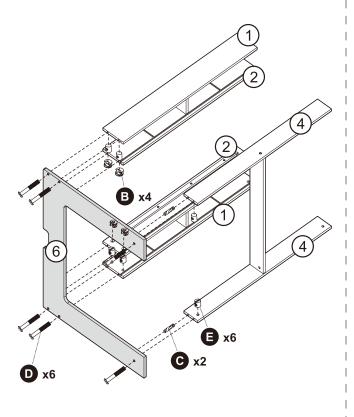

は予告なしに変更することがあります。

### 2. 組み立て時の注意

#### 組み立てる前に

#### 組み立て場所を確保し、順番どおりに組み立てる

- ●組立場所(十分広い平らな場所)を確保してください。
- ●床や壁、製品を傷付けないように、製品の下に厚手の布や梱包のダンボールなどを敷いてください。
- ●組み立ての順番を守らないと、組み立てができなくなったり、製品破損の原因になります。

#### 部品を確認する

- ●ネジなどの部品の番号、形状を説明書の部品一覧で確認してください。
- ●部品をなくさないようにまとめてください。
- ●部品は取り出すときに使う分だけ取り出してください。

#### ネジの締めかた

#### ネジは最初からきつく締めない

- ●最初からネジをきつく締めると他のネジ穴の位置が合わず、 組み立てできません。また、全体の歪みの原因になります。
  - ①すべてのネジを8割くらいに仮締めする
  - ②最後にすべてのネジをしっかり締め付ける
  - ※ネジの大きさに合ったドライバーを使ってください。 大きさの合わないドライバーでは力のムダが大きく、部品の 破損の原因になります。



#### 木ダボの取り付けかた

#### 垂直にねじ込みながら、しっかり奥まで差し込む

●ゴムハンマーなどをご使用の際は、強くたたきすぎないでください。



### 敷物を敷いて組み立てる

#### 床面保護のため、敷物を図のように本体の下に敷く

●厚手の布や梱包用ダンボールなどを使用してください。



### 3. 内容物

### 部材



### 部品











**E** x18

**F** x16

**G** x16

**(1)** x16

## 4. 組み立て方

### テーブル



















イス





3



\_\_\_\_\_

# 完成



### 5. お手入れのしかた

### 注意

本体表面を水気の多いぞうきんなどでふかない。クレンザー、シンナー、ベンジン、アルコール、灯油などは使用しない。(化学ぞうきんはその注意書きに従う) ひびわれや変色、変形の原因になります。

#### お手入れ / 点検

- ●薄めた台所用中性洗剤を浸したやわらかい布を固く絞って汚れを落とし、乾いた布で水分をよくふき取ってください。
- ●ネジは定期的に点検し、ゆるんでいるときはしっかり締めてください。(1か月に1度が目安です)

#### その他

●製品および梱包材を廃棄する際は、お住まいの自治体の取り決めに従ってください。

#### 6. 仕様

#### テーブル

寸 法: 幅800 × 奥行き800 × 高さ585 mm 甲板の表面材: ポリプロピレン樹脂(ブロック基礎板面)

天然木化粧繊維板(ブロック基礎板の反対面)

表面加工:ウレタン樹脂塗装

耐 荷 重:10kg 質 量:16.5kg

#### イス(1脚あたり)

寸 法:幅300×奥行き300×高さ580 mm

座面の高さ 290mm

構 造 部 材:天然木(脚)、MDF(脚以外)

表面加工:ウレタン樹脂塗装

耐 荷 重:50kg 質 量:2.7kg

#### 保証書

この製品は優れた技術と部品で製造され、厳密な検査をへて出荷されたことを証明 し、下記の規約により小売店から購入した日から1年間、その品質を保証します。

#### 持込修理

- 1. 通常使用により欠陥が生じた場合は、無償で新品と交換または修理をいたします。 ただし、以下の理由は免責といたします。
  - ①取扱上の不注意、誤った使用方法。

  - ②天災・火災等。 ③お買上げ後