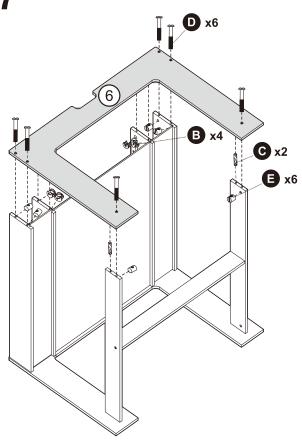

しに変更することがあります。

### 2. 組み立て時の注意

#### 組み立てる前に

#### 組み立て場所を確保し、順番どおりに組み立てる

- ●組立場所(十分広い平らな場所)を確保してください。
- ●床や壁、製品を傷付けないように、製品の下に厚手の布や梱包のダンボールなどを敷いてください。
- ●組み立ての順番を守らないと、組み立てができなくなったり、製品破損の原因になります。

#### 部品を確認する

- ●ネジなどの部品の番号、形状を説明書の部品一覧で確認してください。
- ●部品をなくさないようにまとめてください。
- ●部品は取り出すときに使う分だけ取り出してください。

#### ネジの締めかた

#### ネジは最初からきつく締めない

- ●最初からネジをきつく締めると他のネジ穴の位置が合わず、 組み立てできません。また、全体の歪みの原因になります。
  - ①すべてのネジを8割くらいに仮締めする
  - ②最後にすべてのネジをしっかり締め付ける
  - ※ネジの大きさに合ったドライバーを使ってください。 大きさの合わないドライバーでは力のムダが大きく、部品の 破損の原因になります。



#### 木ダボの取り付けかた

#### 垂直にねじ込みながら、しっかり奥まで差し込む

●ゴムハンマーなどをご使用の際は、強くたたきすぎないでください。



### 敷物を敷いて組み立てる

#### 床面保護のため、敷物を図のように本体の下に敷く

●厚手の布や梱包用ダンボールなどを使用してください。



### 3. 内容物

### 部材



### 部品











**E** x18

**F** x16

**G** x16

**(1)** x16

## 4. 組み立て方

### テーブル



















イス





3



\_\_\_\_\_

# 完成



### 5. お手入れのしかた

### 注意

本体表面を水気の多いぞうきんなどでふかない。クレンザー、シンナー、ベンジン、アルコール、灯油などは使用しない。(化学ぞうきんはその注意書きに従う) ひびわれや変色、変形の原因になります。

#### お手入れ / 点検

- ●薄めた台所用中性洗剤を浸したやわらかい布を固く絞って汚れを落とし、乾いた布で水分をよくふき取ってください。
- ●ネジは定期的に点検し、ゆるんでいるときはしっかり締めてください。(1か月に1度が目安です)

#### その他

●製品および梱包材を廃棄する際は、お住まいの自治体の取り決めに従ってください。

#### 6. 仕様

#### テーブル

寸 法: 幅800 × 奥行き800 × 高さ585 mm 甲板の表面材: ポリプロピレン樹脂(ブロック基礎板面)

天然木化粧繊維板(ブロック基礎板の反対面)

表面加工:ウレタン樹脂塗装

耐 荷 重:10kg 質 量:16.5kg

#### イス(1脚あたり)

寸 法:幅300×奥行き300×高さ580 mm

座面の高さ 290mm

構 造 部 材:天然木(脚)、MDF(脚以外)

表面加工:ウレタン樹脂塗装

耐 荷 重:50kg 質 量:2.7kg

#### 保証書

この製品は優れた技術と部品で製造され、厳密な検査をへて出荷されたことを証明 し、下記の規約により小売店から購入した日から1年間、その品質を保証します。

#### 持込修理

- 1. 通常使用により欠陥が生じた場合は、無償で新品と交換または修理をいたします。 ただし、以下の理由は免責といたします。
  - ①取扱上の不注意、誤った使用方法。

  - ②天災・火災等。 ③お買上げ後の輸送・