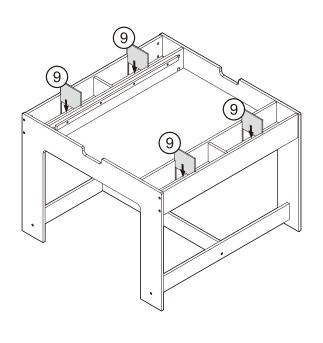

変更することがあります。

### 2. 組み立て時の注意

#### 組み立てる前に

#### 組み立て場所を確保し、順番どおりに組み立てる

- ●組立場所(十分広い平らな場所)を確保してください。
- ●床や壁、製品を傷付けないように、製品の下に厚手の布や梱包のダンボールなどを敷いてください。
- ●組み立ての順番を守らないと、組み立てができなくなったり、製品破損の原因になります。

#### 部品を確認する

- ●ネジなどの部品の番号、形状を説明書の部品一覧で確認してください。
- ●部品をなくさないようにまとめてください。
- ●部品は取り出すときに使う分だけ取り出してください。

#### ネジの締めかた

#### ネジは最初からきつく締めない

- ●最初からネジをきつく締めると他のネジ穴の位置が合わず、 組み立てできません。また、全体の歪みの原因になります。
  - ①すべてのネジを8割くらいに仮締めする
  - ②最後にすべてのネジをしっかり締め付ける
  - ※ネジの大きさに合ったドライバーを使ってください。 大きさの合わないドライバーでは力のムダが大きく、部品の 破損の原因になります。



#### 木ダボの取り付けかた

#### 垂直にねじ込みながら、しっかり奥まで差し込む

●ゴムハンマーなどをご使用の際は、強くたたきすぎないでください。



### 敷物を敷いて組み立てる

#### 床面保護のため、敷物を図のように本体の下に敷く

●厚手の布や梱包用ダンボールなどを使用してください。



### 3. 内容物

### 部材



### 部品











**E** x18

**F** x16

**G** x16

**(1)** x16

## 4. 組み立て方

### テーブル



















イス





3



\_\_\_\_\_

# 完成



### 5. お手入れのしかた

### 注意

本体表面を水気の多いぞうきんなどでふかない。クレンザー、シンナー、ベンジン、アルコール、灯油などは使用しない。(化学ぞうきんはその注意書きに従う) ひびわれや変色、変形の原因になります。

#### お手入れ / 点検

- ●薄めた台所用中性洗剤を浸したやわらかい布を固く絞って汚れを落とし、乾いた布で水分をよくふき取ってください。
- ●ネジは定期的に点検し、ゆるんでいるときはしっかり締めてください。(1か月に1度が目安です)

#### その他

●製品および梱包材を廃棄する際は、お住まいの自治体の取り決めに従ってください。

#### 6. 仕様

#### テーブル

寸 法: 幅800 × 奥行き800 × 高さ585 mm 甲板の表面材: ポリプロピレン樹脂(ブロック基礎板面)

天然木化粧繊維板(ブロック基礎板の反対面)

表面加工:ウレタン樹脂塗装

耐 荷 重:10kg 質 量:16.5kg

#### イス(1脚あたり)

寸 法:幅300×奥行き300×高さ580 mm

座面の高さ 290mm

構 造 部 材:天然木(脚)、MDF(脚以外)

表面加工:ウレタン樹脂塗装

耐 荷 重:50kg 質 量:2.7kg

#### 保証書

この製品は優れた技術と部品で製造され、厳密な検査をへて出荷されたことを証明 し、下記の規約により小売店から購入した日から1年間、その品質を保証します。

#### 持込修理

- 1. 通常使用により欠陥が生じた場合は、無償で新品と交換または修理をいたします。 ただし、以下の理由は免責といたします。
  - ①取扱上の不注意、誤った使用方法。

  - ②天災・火災等。 ③お買上げ後の輸送・移動