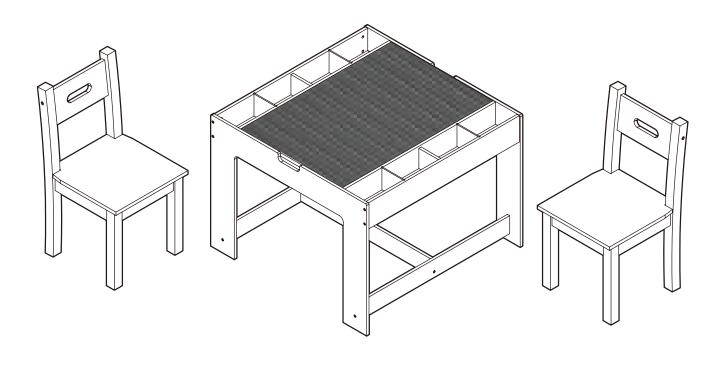

### **Block Playing Table with 2 Chair Set**

この度は、お買い上げいただき、誠にありがとうございます。 ご使用前に本書をよくお読みになり、正しくお使いください。 本書は、お読みになった後も大切に保管してください。

注意:組み立ての際は、大人2人での作業を推奨します。