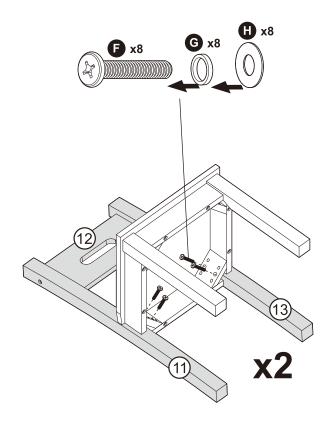

## 2. 組み立て時の注意

#### 組み立てる前に

#### 組み立て場所を確保し、順番どおりに組み立てる

- ●組立場所(十分広い平らな場所)を確保してください。
- ●床や壁、製品を傷付けないように、製品の下に厚手の布や梱包のダンボールなどを敷いてください。
- ●組み立ての順番を守らないと、組み立てができなくなったり、製品破損の原因になります。

#### 部品を確認する

- ●ネジなどの部品の番号、形状を説明書の部品一覧で確認してください。
- ●部品をなくさないようにまとめてください。
- ●部品は取り出すときに使う分だけ取り出してください。

#### ネジの締めかた

#### ネジは最初からきつく締めない

- ●最初からネジをきつく締めると他のネジ穴の位置が合わず、 組み立てできません。また、全体の歪みの原因になります。
  - ①すべてのネジを8割くらいに仮締めする
  - ②最後にすべてのネジをしっかり締め付ける
  - ※ネジの大きさに合ったドライバーを使ってください。 大きさの合わないドライバーでは力のムダが大きく、部品の 破損の原因になります。



#### 木ダボの取り付けかた

#### 垂直にねじ込みながら、しっかり奥まで差し込む

●ゴムハンマーなどをご使用の際は、強くたたきすぎないでください。



### 敷物を敷いて組み立てる

#### 床面保護のため、敷物を図のように本体の下に敷く

●厚手の布や梱包用ダンボールなどを使用してください。



### 3. 内容物

### 部材



### 部品











**E** x18

**F** x16

**G** x16

**(1)** x16

## 4. 組み立て方

### テーブル



















イス





3



\_\_\_\_\_

# 完成



### 5. お手入れのしかた

### 注意

本体表面を水気の多いぞうきんなどでふかない。クレンザー、シンナー、ベンジン、アルコール、灯油などは使用しない。(化学ぞうきんはその注意書きに従う) ひびわれや変色、変形の原因になります。

#### お手入れ / 点検

- ●薄めた台所用中性洗剤を浸したやわらかい布を固く絞って汚れを落とし、乾いた布で水分をよくふき取ってください。
- ●ネジは定期的に点検し、ゆるんでいるときはしっかり締めてください。(1か月に1度が目安です)

#### その他

●製品および梱包材を廃棄する際は、お住まいの自治体の取り決めに従ってください。

#### 6. 仕様

#### テーブル

寸 法: 幅800 × 奥行き800 × 高さ585 mm 甲板の表面材: ポリプロピレン樹脂(ブロック基礎板面)

天然木化粧繊維板(ブロック基礎板の反対面)

表面加工:ウレタン樹脂塗装

耐 荷 重:10kg 質 量:16.5kg

#### イス(1脚あたり)

寸 法:幅300×奥行き300×高さ580 mm

座面の高さ 290mm

構 造 部 材:天然木(脚)、MDF(脚以外)

表面加工:ウレタン樹脂塗装

耐 荷 重:50kg 質 量:2.7kg

#### 保証書

この製品は優れた技術と部品で製造され、厳密な検査をへて出荷されたことを証明 し、下記の規約により小売店から購入した日から1年間、その品質を保証します。

#### 持込修理

- 1. 通常使用により欠陥が生じた場合は、無償で新品と交換または修理をいたします。 ただし、以下の理由は免責といたします。
  - ①取扱上の不注意、誤った使用方法。

  - ②天災・火災等。 ③お買上げ後の輸送・移動・落下等。
- 4保存上の不備