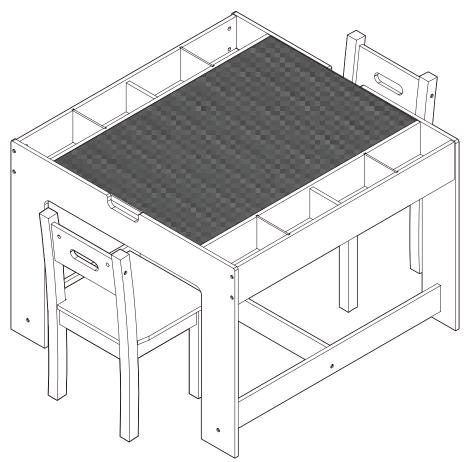

組み立てる前に

#### 組み立て場所を確保し、順番どおりに組み立てる

- ●組立場所(十分広い平らな場所)を確保してください。
- ●床や壁、製品を傷付けないように、製品の下に厚手の布や梱包のダンボールなどを敷いてください。
- ●組み立ての順番を守らないと、組み立てができなくなったり、製品破損の原因になります。

#### 部品を確認する

- ●ネジなどの部品の番号、形状を説明書の部品一覧で確認してください。
- ●部品をなくさないようにまとめてください。
- ●部品は取り出すときに使う分だけ取り出してください。

#### ネジの締めかた

#### ネジは最初からきつく締めない

- ●最初からネジをきつく締めると他のネジ穴の位置が合わず、 組み立てできません。また、全体の歪みの原因になります。
  - ①すべてのネジを8割くらいに仮締めする
  - ②最後にすべてのネジをしっかり締め付ける
  - ※ネジの大きさに合ったドライバーを使ってください。 大きさの合わないドライバーでは力のムダが大きく、部品の 破損の原因になります。



#### 木ダボの取り付けかた

#### 垂直にねじ込みながら、しっかり奥まで差し込む

●ゴムハンマーなどをご使用の際は、強くたたきすぎないでください。



### 敷物を敷いて組み立てる

#### 床面保護のため、敷物を図のように本体の下に敷く

●厚手の布や梱包用ダンボールなどを使用してください。



### 3. 内容物

### 部材



### 部品











**E** x18

**F** x16

**G** x16

**(1)** x16

## 4. 組み立て方

### テーブル



















イス





3



\_\_\_\_\_

# 完成



### 5. お手入れのしかた

### 注意

本体表面を水気の多いぞうきんなどでふかない。クレンザー、シンナー、ベンジン、アルコール、灯油などは使用しない。(化学ぞうきんはその注意書きに従う) ひびわれや変色、変形の原因になります。

#### お手入れ / 点検

- ●薄めた台所用中性洗剤を浸したやわらかい布を固く絞って汚れを落とし、乾いた布で水分をよくふき取ってください。
- ●ネジは定期的に点検し、ゆるんでいるときはしっかり締めてください。(1か月に1度が目安です)

#### その他

●製品および梱包材を廃棄する際は、お住まいの自治体の取り決めに従ってください。

#### 6. 仕様

#### テーブル

寸 法: 幅800 × 奥行き800 × 高さ585 mm 甲板の表面材: ポリプロピレン樹脂(ブロック基礎板面)

天然木化粧繊維板(ブロック基礎板の反対面)

表面加工:ウレタン樹脂塗装

耐 荷 重:10kg 質 量:16.5kg

#### イス(1脚あたり)

寸 法:幅300×奥行き300×高さ580 mm

座面の高さ 290mm

構 造 部 材:天然木(脚)、MDF(脚以外)

表面加工:ウレタン樹脂塗装

耐 荷 重:50kg 質 量:2.7kg

#### 保証書

この製品は優れた技術と部品で製造され、厳密な検査をへて出荷されたことを証明 し、下記の規約により小売店から購入した日から1年間、その品質を保証します。

#### 持込修理

- 1. 通常使用により欠陥が生じた場合は、無償で新品と交換または修理をいたします。 ただし、以下の理由は免責といたします。
  - ①取扱上の不注意、誤った使用方法。

  - ②天災・火災等。 ③お買上げ後の輸送・移動・落下等。
- 4保存上の不備。
- ⑤小社以外による修理または改造。