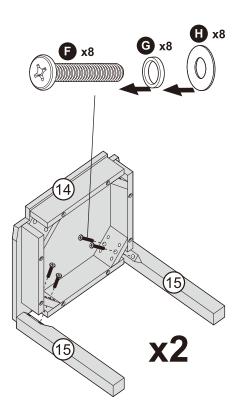

す。

### 2. 組み立て時の注意

#### 組み立てる前に

#### 組み立て場所を確保し、順番どおりに組み立てる

- ●組立場所(十分広い平らな場所)を確保してください。
- ●床や壁、製品を傷付けないように、製品の下に厚手の布や梱包のダンボールなどを敷いてください。
- ●組み立ての順番を守らないと、組み立てができなくなったり、製品破損の原因になります。

#### 部品を確認する

- ●ネジなどの部品の番号、形状を説明書の部品一覧で確認してください。
- ●部品をなくさないようにまとめてください。
- ●部品は取り出すときに使う分だけ取り出してください。

#### ネジの締めかた

#### ネジは最初からきつく締めない

- ●最初からネジをきつく締めると他のネジ穴の位置が合わず、 組み立てできません。また、全体の歪みの原因になります。
  - ①すべてのネジを8割くらいに仮締めする
  - ②最後にすべてのネジをしっかり締め付ける
  - ※ネジの大きさに合ったドライバーを使ってください。 大きさの合わないドライバーでは力のムダが大きく、部品の 破損の原因になります。



#### 木ダボの取り付けかた

#### 垂直にねじ込みながら、しっかり奥まで差し込む

●ゴムハンマーなどをご使用の際は、強くたたきすぎないでください。



### 敷物を敷いて組み立てる

#### 床面保護のため、敷物を図のように本体の下に敷く

●厚手の布や梱包用ダンボールなどを使用してください。



### 3. 内容物

### 部材



### 部品











**E** x18

**F** x16

**G** x16

**(1)** x16

## 4. 組み立て方

### テーブル



















イス





3



\_\_\_\_\_

# 完成



### 5. お手入れのしかた

### 注意

本体表面を水気の多いぞうきんなどでふかない。クレンザー、シンナー、ベンジン、アルコール、灯油などは使用しない。(化学ぞうきんはその注意書きに従う) ひびわれや変色、変形の原因になります。

#### お手入れ / 点検

- ●薄めた台所用中性洗剤を浸したやわらかい布を固く絞って汚れを落とし、乾いた布で水分をよくふき取ってください。
- ●ネジは定期的に点検し、ゆるんでいるときはしっかり締めてください。(1か月に1度が目安です)

#### その他

●製品および梱包材を廃棄する際は、お住まいの自治体の取り決めに従ってください。

#### 6. 仕様

#### テーブル

寸 法: 幅800 × 奥行き800 × 高さ585 mm 甲板の表面材: ポリプロピレン樹脂(ブロック基礎板面)

天然木化粧繊維板(ブロック基礎板の反対面)

表面加工:ウレタン樹脂塗装

耐 荷 重:10kg 質 量:16.5kg

#### イス(1脚あたり)

寸 法:幅300×奥行き300×高さ580 mm

座面の高さ 290mm

構 造 部 材:天然木(脚)、MDF(脚以外)

表面加工:ウレタン樹脂塗装

耐 荷 重:50kg 質 量:2.7kg

#### 保証書

この製品は優れた技術と部品で製造され、厳密な検査をへて出荷されたことを証明 し、下記の規約により小売店から購入した日から1年間、その品質を保証します。

#### 持込修理

- 1. 通常使用により欠陥が生じた場合は、無償で新品と交換または修理をいたします。 ただし、以下の理由は免責といたします。
  - ①取扱上の不注意、誤った使用方法。

  - ②天災・火災等。 ③お買上げ後の輸送・移動・落下等。
- 4保