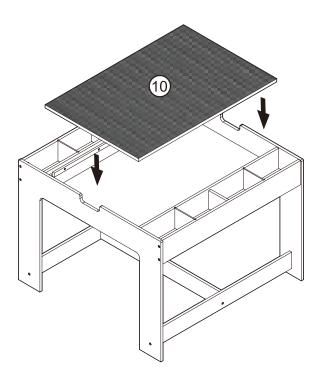

することがあります。

### 2. 組み立て時の注意

#### 組み立てる前に

#### 組み立て場所を確保し、順番どおりに組み立てる

- ●組立場所(十分広い平らな場所)を確保してください。
- ●床や壁、製品を傷付けないように、製品の下に厚手の布や梱包のダンボールなどを敷いてください。
- ●組み立ての順番を守らないと、組み立てができなくなったり、製品破損の原因になります。

#### 部品を確認する

- ●ネジなどの部品の番号、形状を説明書の部品一覧で確認してください。
- ●部品をなくさないようにまとめてください。
- ●部品は取り出すときに使う分だけ取り出してください。

#### ネジの締めかた

#### ネジは最初からきつく締めない

- ●最初からネジをきつく締めると他のネジ穴の位置が合わず、 組み立てできません。また、全体の歪みの原因になります。
  - ①すべてのネジを8割くらいに仮締めする
  - ②最後にすべてのネジをしっかり締め付ける
  - ※ネジの大きさに合ったドライバーを使ってください。 大きさの合わないドライバーでは力のムダが大きく、部品の 破損の原因になります。



#### 木ダボの取り付けかた

#### 垂直にねじ込みながら、しっかり奥まで差し込む

●ゴムハンマーなどをご使用の際は、強くたたきすぎないでください。



### 敷物を敷いて組み立てる

#### 床面保護のため、敷物を図のように本体の下に敷く

●厚手の布や梱包用ダンボールなどを使用してください。



### 3. 内容物

### 部材



### 部品











**E** x18

**F** x16

**G** x16

**(1)** x16

## 4. 組み立て方

### テーブル



















イス





3



\_\_\_\_\_

# 完成



### 5. お手入れのしかた

### 注意

本体表面を水気の多いぞうきんなどでふかない。クレンザー、シンナー、ベンジン、アルコール、灯油などは使用しない。(化学ぞうきんはその注意書きに従う) ひびわれや変色、変形の原因になります。

#### お手入れ / 点検

- ●薄めた台所用中性洗剤を浸したやわらかい布を固く絞って汚れを落とし、乾いた布で水分をよくふき取ってください。
- ●ネジは定期的に点検し、ゆるんでいるときはしっかり締めてください。(1か月に1度が目安です)

#### その他

●製品および梱包材を廃棄する際は、お住まいの自治体の取り決めに従ってください。

#### 6. 仕様

#### テーブル

寸 法: 幅800 × 奥行き800 × 高さ585 mm 甲板の表面材: ポリプロピレン樹脂(ブロック基礎板面)

天然木化粧繊維板(ブロック基礎板の反対面)

表面加工:ウレタン樹脂塗装

耐 荷 重:10kg 質 量:16.5kg

#### イス(1脚あたり)

寸 法:幅300×奥行き300×高さ580 mm

座面の高さ 290mm

構 造 部 材:天然木(脚)、MDF(脚以外)

表面加工:ウレタン樹脂塗装

耐 荷 重:50kg 質 量:2.7kg

#### 保証書

この製品は優れた技術と部品で製造され、厳密な検査をへて出荷されたことを証明 し、下記の規約により小売店から購入した日から1年間、その品質を保証します。

#### 持込修理

- 1. 通常使用により欠陥が生じた場合は、無償で新品と交換または修理をいたします。 ただし、以下の理由は免責といたします。
  - ①取扱上の不注意、誤った使用方法。

  - ②天災・火災等。 ③お買上げ後の輸送・移動・落