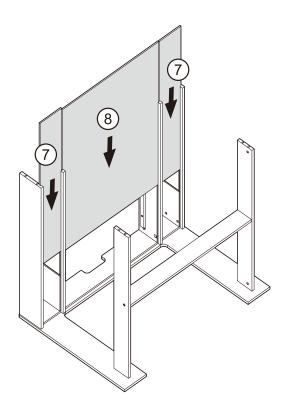

告なしに変更することがあります。

### 2. 組み立て時の注意

#### 組み立てる前に

#### 組み立て場所を確保し、順番どおりに組み立てる

- ●組立場所(十分広い平らな場所)を確保してください。
- ●床や壁、製品を傷付けないように、製品の下に厚手の布や梱包のダンボールなどを敷いてください。
- ●組み立ての順番を守らないと、組み立てができなくなったり、製品破損の原因になります。

#### 部品を確認する

- ●ネジなどの部品の番号、形状を説明書の部品一覧で確認してください。
- ●部品をなくさないようにまとめてください。
- ●部品は取り出すときに使う分だけ取り出してください。

#### ネジの締めかた

#### ネジは最初からきつく締めない

- ●最初からネジをきつく締めると他のネジ穴の位置が合わず、 組み立てできません。また、全体の歪みの原因になります。
  - ①すべてのネジを8割くらいに仮締めする
  - ②最後にすべてのネジをしっかり締め付ける
  - ※ネジの大きさに合ったドライバーを使ってください。 大きさの合わないドライバーでは力のムダが大きく、部品の 破損の原因になります。



#### 木ダボの取り付けかた

#### 垂直にねじ込みながら、しっかり奥まで差し込む

●ゴムハンマーなどをご使用の際は、強くたたきすぎないでください。



### 敷物を敷いて組み立てる

#### 床面保護のため、敷物を図のように本体の下に敷く

●厚手の布や梱包用ダンボールなどを使用してください。



### 3. 内容物

### 部材



### 部品











**E** x18

**F** x16

**G** x16

**(1)** x16

## 4. 組み立て方

### テーブル



















イス





3



\_\_\_\_\_

# 完成



### 5. お手入れのしかた

### 注意

本体表面を水気の多いぞうきんなどでふかない。クレンザー、シンナー、ベンジン、アルコール、灯油などは使用しない。(化学ぞうきんはその注意書きに従う) ひびわれや変色、変形の原因になります。

#### お手入れ / 点検

- ●薄めた台所用中性洗剤を浸したやわらかい布を固く絞って汚れを落とし、乾いた布で水分をよくふき取ってください。
- ●ネジは定期的に点検し、ゆるんでいるときはしっかり締めてください。(1か月に1度が目安です)

#### その他

●製品および梱包材を廃棄する際は、お住まいの自治体の取り決めに従ってください。

#### 6. 仕様

#### テーブル

寸 法: 幅800 × 奥行き800 × 高さ585 mm 甲板の表面材: ポリプロピレン樹脂(ブロック基礎板面)

天然木化粧繊維板(ブロック基礎板の反対面)

表面加工:ウレタン樹脂塗装

耐 荷 重:10kg 質 量:16.5kg

#### イス(1脚あたり)

寸 法:幅300×奥行き300×高さ580 mm

座面の高さ 290mm

構 造 部 材:天然木(脚)、MDF(脚以外)

表面加工:ウレタン樹脂塗装

耐 荷 重:50kg 質 量:2.7kg

#### 保証書

この製品は優れた技術と部品で製造され、厳密な検査をへて出荷されたことを証明 し、下記の規約により小売店から購入した日から1年間、その品質を保証します。

#### 持込修理

- 1. 通常使用により欠陥が生じた場合は、無償で新品と交換または修理をいたします。 ただし、以下の理由は免責といたします。
  - ①取扱上の不注意、誤った使用方法。

  - ②天災・火災等。 ③お買上げ後の輸