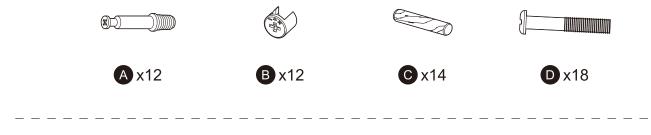

### 3. 内容物

### 部品

**E** x18

**F** x16

**G** x16

**(1)** x16

#### 部品を確認する

- ●ネジなどの部品の番号、形状を説明書の部品一覧で確認してください。
- ●部品をなくさないようにまとめてください。
- ●部品は取り出すときに使う分だけ取り出してください。