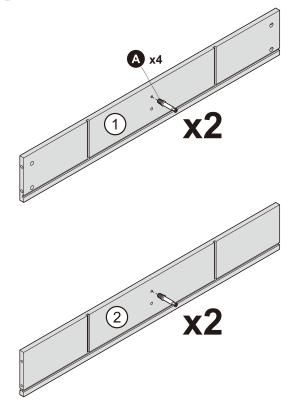

ため、仕様・外観は予告なしに変更することがあります。

### 2. 組み立て時の注意

#### 組み立てる前に

#### 組み立て場所を確保し、順番どおりに組み立てる

- ●組立場所(十分広い平らな場所)を確保してください。
- ●床や壁、製品を傷付けないように、製品の下に厚手の布や梱包のダンボールなどを敷いてください。
- ●組み立ての順番を守らないと、組み立てができなくなったり、製品破損の原因になります。

#### 部品を確認する

- ●ネジなどの部品の番号、形状を説明書の部品一覧で確認してください。
- ●部品をなくさないようにまとめてください。
- ●部品は取り出すときに使う分だけ取り出してください。

#### ネジの締めかた

#### ネジは最初からきつく締めない

- ●最初からネジをきつく締めると他のネジ穴の位置が合わず、 組み立てできません。また、全体の歪みの原因になります。
  - ①すべてのネジを8割くらいに仮締めする
  - ②最後にすべてのネジをしっかり締め付ける
  - ※ネジの大きさに合ったドライバーを使ってください。 大きさの合わないドライバーでは力のムダが大きく、部品の 破損の原因になります。



#### 木ダボの取り付けかた

#### 垂直にねじ込みながら、しっかり奥まで差し込む

●ゴムハンマーなどをご使用の際は、強くたたきすぎないでください。



### 敷物を敷いて組み立てる

#### 床面保護のため、敷物を図のように本体の下に敷く

●厚手の布や梱包用ダンボールなどを使用してください。



### 3. 内容物

### 部材



### 部品











**E** x18

**F** x16

**G** x16

**(1)** x16

## 4. 組み立て方

### テーブル



















イス





3



\_\_\_\_\_

# 完成



### 5. お手入れのしかた

### 注意

本体表面を水気の多いぞうきんなどでふかない。クレンザー、シンナー、ベンジン、アルコール、灯油などは使用しない。(化学ぞうきんはその注意書きに従う) ひびわれや変色、変形の原因になります。

#### お手入れ / 点検

- ●薄めた台所用中性洗剤を浸したやわらかい布を固く絞って汚れを落とし、乾いた布で水分をよくふき取ってください。
- ●ネジは定期的に点検し、ゆるんでいるときはしっかり締めてください。(1か月に1度が目安です)

#### その他

●製品および梱包材を廃棄する際は、お住まいの自治体の取り決めに従ってください。

#### 6. 仕様

#### テーブル

寸 法: 幅800 × 奥行き800 × 高さ585 mm 甲板の表面材: ポリプロピレン樹脂(ブロック基礎板面)

天然木化粧繊維板(ブロック基礎板の反対面)

表面加工:ウレタン樹脂塗装

耐 荷 重:10kg 質 量:16.5kg

#### イス(1脚あたり)

寸 法:幅300×奥行き300×高さ580 mm

座面の高さ 290mm

構 造 部 材:天然木(脚)、MDF(脚以外)

表面加工:ウレタン樹脂塗装

耐 荷 重:50kg 質 量:2.7kg

#### 保証書

この製品は優れた技術と部品で製造され、厳密な検査をへて出荷されたことを証明 し、下記の規約により小売店から購入した日から1年間、その品質を保証します。

#### 持込修理

- 1. 通常使用により欠陥が生じた場合は、無償で新品と交換または修理をいたします。 ただし、以下の理由は免責といたします。
  - ①取扱上の不注意、誤った使用方法。

  - ②天災・火災等