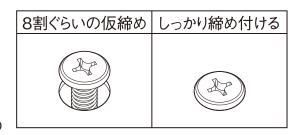

#### ネジの締めかた

#### ネジは最初からきつく締めない

- ●最初からネジをきつく締めると他のネジ穴の位置が合わず、 組み立てできません。また、全体の歪みの原因になります。
  - ①すべてのネジを8割くらいに仮締めする
  - ②最後にすべてのネジをしっかり締め付ける
  - ※ネジの大きさに合ったドライバーを使ってください。 大きさの合わないドライバーでは力のムダが大きく、部品の 破損の原因になります。