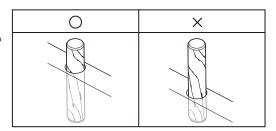

に座らない、荷重をかけない。座った状態でイスを 傾けない。 転倒、ケガ、破損の原因になります。

修理や改造をしない。 故障やけがの原因になります。

保護者の目の届かないところで、お子さまひとりでは使用させない。座って前後に揺すったりしない。 イスの中央に腰掛けて使用する。イスに不用意に寄り掛かったり手をついたりしない。 転倒、ケガ、破損の原因になります。

※製品改良のため、仕様・外観は予告なしに変更することがあります。

### 2. 組み立て時の注意

#### 組み立てる前に

#### 組み立て場所を確保し、順番どおりに組み立てる

- ●組立場所(十分広い平らな場所)を確保してください。
- ●床や壁、製品を傷付けないように、製品の下に厚手の布や梱包のダンボールなどを敷いてください。
- ●組み立ての順番を守らないと、組み立てができなくなったり、製品破損の原因になります。

#### 部品を確認する

- ●ネジなどの部品の番号、形状を説明書の部品一覧で確認してください。
- ●部品をなくさないようにまとめてください。
- ●部品は取り出すときに使う分だけ取り出してください。

#### ネジの締めかた

#### ネジは最初からきつく締めない

- ●最初からネジをきつく締めると他のネジ穴の位置が合わず、 組み立てできません。また、全体の歪みの原因になります。
  - ①すべてのネジを8割くらいに仮締めする
  - ②最後にすべてのネジをしっかり締め付ける
  - ※ネジの大きさに合ったドライバーを使ってください。 大きさの合わないドライバーでは力のムダが大きく、部品の 破損の原因になります。



#### 木ダボの取り付けかた

#### 垂直にねじ込みながら、しっかり奥まで差し込む

●ゴムハンマーなどをご使用の際は、強くたたきすぎないでください。



### 敷物を敷いて組み立てる

#### 床面保護のため、敷物を図のように本体の下に敷く

●厚手の布や梱包用ダンボールなどを使用してください。



### 3. 内容物

### 部材



### 部品











**E** x18

**F** x16

**G** x16

**(1)** x16

## 4. 組み立て方

### テーブル



















イス





3



\_\_\_\_\_

# 完成



### 5. お手入れのしかた

### 注意

本体表面を水気の多いぞうきんなどでふかない。クレンザー、シンナー、ベンジン、アルコール、灯油などは使用しない。(化学ぞうきんはその注意書きに従う) ひびわれや変色、変形の原因になります。

#### お手入れ / 点検

- ●薄めた台所用中性洗剤を浸したやわらかい布を固く絞って汚れを落とし、乾いた布で水分をよくふき取ってください。
- ●ネジは定期的に点検し、ゆるんでいるときはしっかり締めてください。(1か月に1度が目安です)

#### その他

●製品および梱包材を廃棄する際は、お住まいの自治体の取り決めに従ってください。

#### 6. 仕様

#### テーブル

寸 法: 幅800 × 奥行き800 × 高さ585 mm 甲板の表面材: ポリプロピレン樹脂(ブロック基礎板面)

天然木化粧繊維板(ブロック基礎板の反対面)

表面加工:ウレタン樹脂塗装

耐 荷 重:10kg 質 量:16.5kg

#### イス(1脚あたり)

寸 法:幅300×奥行き300×高さ580 mm

座面の高さ 290mm

構 造 部 材:天然木(脚)、MDF(脚以外)

表面加工:ウレタン樹脂塗装

耐 荷 重:50kg 質 量:2.7kg

#### 保証