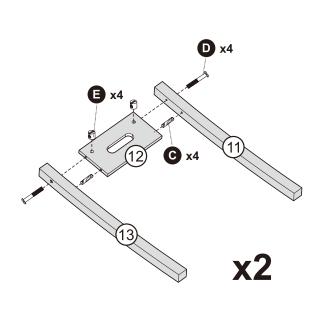

ります。

### 2. 組み立て時の注意

#### 組み立てる前に

#### 組み立て場所を確保し、順番どおりに組み立てる

- ●組立場所(十分広い平らな場所)を確保してください。
- ●床や壁、製品を傷付けないように、製品の下に厚手の布や梱包のダンボールなどを敷いてください。
- ●組み立ての順番を守らないと、組み立てができなくなったり、製品破損の原因になります。

#### 部品を確認する

- ●ネジなどの部品の番号、形状を説明書の部品一覧で確認してください。
- ●部品をなくさないようにまとめてください。
- ●部品は取り出すときに使う分だけ取り出してください。

#### ネジの締めかた

#### ネジは最初からきつく締めない

- ●最初からネジをきつく締めると他のネジ穴の位置が合わず、 組み立てできません。また、全体の歪みの原因になります。
  - ①すべてのネジを8割くらいに仮締めする
  - ②最後にすべてのネジをしっかり締め付ける
  - ※ネジの大きさに合ったドライバーを使ってください。 大きさの合わないドライバーでは力のムダが大きく、部品の 破損の原因になります。



#### 木ダボの取り付けかた

#### 垂直にねじ込みながら、しっかり奥まで差し込む

●ゴムハンマーなどをご使用の際は、強くたたきすぎないでください。



### 敷物を敷いて組み立てる

#### 床面保護のため、敷物を図のように本体の下に敷く

●厚手の布や梱包用ダンボールなどを使用してください。



### 3. 内容物

### 部材



### 部品











**E** x18

**F** x16

**G** x16

**(1)** x16

## 4. 組み立て方

### テーブル



















イス





3



\_\_\_\_\_

# 完成



### 5. お手入れのしかた

### 注意

本体表面を水気の多いぞうきんなどでふかない。クレンザー、シンナー、ベンジン、アルコール、灯油などは使用しない。(化学ぞうきんはその注意書きに従う) ひびわれや変色、変形の原因になります。

#### お手入れ / 点検

- ●薄めた台所用中性洗剤を浸したやわらかい布を固く絞って汚れを落とし、乾いた布で水分をよくふき取ってください。
- ●ネジは定期的に点検し、ゆるんでいるときはしっかり締めてください。(1か月に1度が目安です)

#### その他

●製品および梱包材を廃棄する際は、お住まいの自治体の取り決めに従ってください。

#### 6. 仕様

#### テーブル

寸 法: 幅800 × 奥行き800 × 高さ585 mm 甲板の表面材: ポリプロピレン樹脂(ブロック基礎板面)

天然木化粧繊維板(ブロック基礎板の反対面)

表面加工:ウレタン樹脂塗装

耐 荷 重:10kg 質 量:16.5kg

#### イス(1脚あたり)

寸 法:幅300×奥行き300×高さ580 mm

座面の高さ 290mm

構 造 部 材:天然木(脚)、MDF(脚以外)

表面加工:ウレタン樹脂塗装

耐 荷 重:50kg 質 量:2.7kg

#### 保証書

この製品は優れた技術と部品で製造され、厳密な検査をへて出荷されたことを証明 し、下記の規約により小売店から購入した日から1年間、その品質を保証します。

#### 持込修理

- 1. 通常使用により欠陥が生じた場合は、無償で新品と交換または修理をいたします。 ただし、以下の理由は免責といたします。
  - ①取扱上の不注意、誤った使用方法。

  - ②天災・火災等。 ③お買上げ後の輸送・移動・落下等。
-