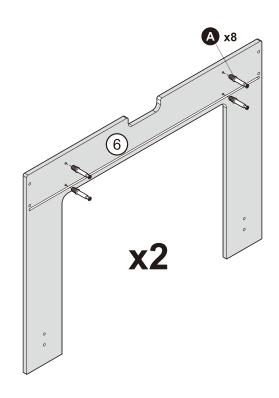

、仕様・外観は予告なしに変更することがあります。

### 2. 組み立て時の注意

#### 組み立てる前に

#### 組み立て場所を確保し、順番どおりに組み立てる

- ●組立場所(十分広い平らな場所)を確保してください。
- ●床や壁、製品を傷付けないように、製品の下に厚手の布や梱包のダンボールなどを敷いてください。
- ●組み立ての順番を守らないと、組み立てができなくなったり、製品破損の原因になります。

#### 部品を確認する

- ●ネジなどの部品の番号、形状を説明書の部品一覧で確認してください。
- ●部品をなくさないようにまとめてください。
- ●部品は取り出すときに使う分だけ取り出してください。

#### ネジの締めかた

#### ネジは最初からきつく締めない

- ●最初からネジをきつく締めると他のネジ穴の位置が合わず、 組み立てできません。また、全体の歪みの原因になります。
  - ①すべてのネジを8割くらいに仮締めする
  - ②最後にすべてのネジをしっかり締め付ける
  - ※ネジの大きさに合ったドライバーを使ってください。 大きさの合わないドライバーでは力のムダが大きく、部品の 破損の原因になります。



#### 木ダボの取り付けかた

#### 垂直にねじ込みながら、しっかり奥まで差し込む

●ゴムハンマーなどをご使用の際は、強くたたきすぎないでください。



### 敷物を敷いて組み立てる

#### 床面保護のため、敷物を図のように本体の下に敷く

●厚手の布や梱包用ダンボールなどを使用してください。



### 3. 内容物

### 部材



### 部品











**E** x18

**F** x16

**G** x16

**(1)** x16

## 4. 組み立て方

### テーブル



















イス





3



\_\_\_\_\_

# 完成



### 5. お手入れのしかた

### 注意

本体表面を水気の多いぞうきんなどでふかない。クレンザー、シンナー、ベンジン、アルコール、灯油などは使用しない。(化学ぞうきんはその注意書きに従う) ひびわれや変色、変形の原因になります。

#### お手入れ / 点検

- ●薄めた台所用中性洗剤を浸したやわらかい布を固く絞って汚れを落とし、乾いた布で水分をよくふき取ってください。
- ●ネジは定期的に点検し、ゆるんでいるときはしっかり締めてください。(1か月に1度が目安です)

#### その他

●製品および梱包材を廃棄する際は、お住まいの自治体の取り決めに従ってください。

#### 6. 仕様

#### テーブル

寸 法: 幅800 × 奥行き800 × 高さ585 mm 甲板の表面材: ポリプロピレン樹脂(ブロック基礎板面)

天然木化粧繊維板(ブロック基礎板の反対面)

表面加工:ウレタン樹脂塗装

耐 荷 重:10kg 質 量:16.5kg

#### イス(1脚あたり)

寸 法:幅300×奥行き300×高さ580 mm

座面の高さ 290mm

構 造 部 材:天然木(脚)、MDF(脚以外)

表面加工:ウレタン樹脂塗装

耐 荷 重:50kg 質 量:2.7kg

#### 保証書

この製品は優れた技術と部品で製造され、厳密な検査をへて出荷されたことを証明 し、下記の規約により小売店から購入した日から1年間、その品質を保証します。

#### 持込修理

- 1. 通常使用により欠陥が生じた場合は、無償で新品と交換または修理をいたします。 ただし、以下の理由は免責といたします。
  - ①取扱上の不注意、誤った使用方法。

  - ②天災・火災等。